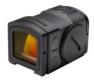

## Aimpoint® ACRO™ P-2™ Quick Reference Card

Power on: Press and release "+" or "-" to turn sight ON

Power off: hold "-" to turn sight OFF

Press "+" or "-" to adjust red dot intensity.

Intensity setting 1-4 are intended for use with NVD and intensity setting 5-

10 for use in daylight

The sight will always turn on at setting 7 of 10

**REVISION 8** 

1 IN

Instructions: Print actual size, cut out, fold 1X to produce a 3"x5" card for pocket or range bag.
1" and 1 cm grids provided to estimate group sizes.