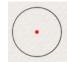

## Aimpoint® ACRO™ P-2™ Quick Reference Card

3.5 MOA

**Battery** is 3V Lithium battery (CR 2032). Insert battery with the positive end (+) toward the battery cap.

**Each click of the windage and elevation** screws corresponds to 20 mm movement at 100m or 0.7 in at 100 yd (approximately 0.67 MOA per click)

**25** yds: 3.5 MOA=0.9" **10** yds: 3.5 MOA=0.4"

Aimpoint CS: info@aimpoint.com www.aimpoint.com (703) 263-9795

DISCLAIMER: Information adapted from OEM sources, but is not verified nor lendorsed. 1 CM User is advised to verify any content herein with manufacturers documentation.