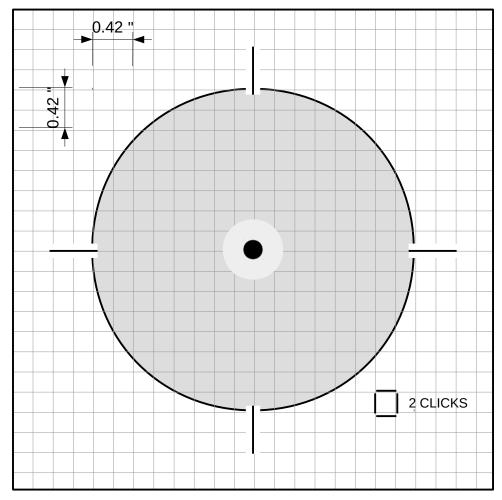

## KEY:

AIMING DOT: 2 MOA (0.209") SMALL CIRCLE: 6 MOA (0.628") BIG CIRCLE: 32 MOA (3.351")

GRID: 1 SOUARE = 2 MOA/2 CLICKS (0.209")