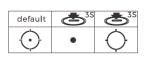

## HS507k / HS507c Quick Reference Card 1/2

Power on: Press and release either brightness button ("+" or "-")
Power off: Press and release "+" and "-" simultaneously to turn power and motion sensor off (shake awake is disabled)
Press and hold the "-" button 3 seconds to switch between Circle+Dot, Dot, and Circle, in that order.
Press and hold the "+" button for 3 seconds to activate "lock" mode. The LED will blink once (the buttons are locked out to prevent setting changes.)
Press and hold "+" again for 3 seconds to deactivate lock mode.
507c only: To select Manual mode: Press/hold "+" button 4 seconds